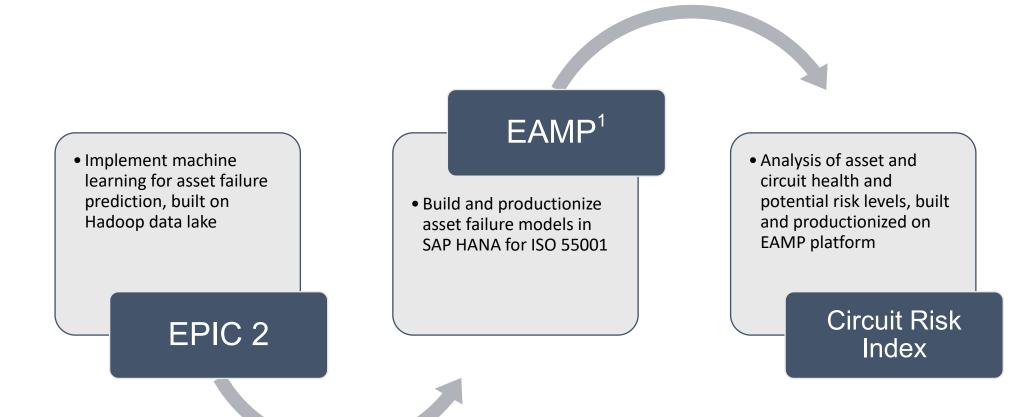

## EPIC-2, Project 2

#### Data Analytics in Support of Advanced Planning and System Operations

### **ONGOING ANALYTICS ENHANCEMENTS**

Circuit Risk Index<sup>1</sup> (CRI)

### **ONGOING ANALYTICS ENHANCEMENTS**

Circuit Risk Index<sup>1</sup> (CRI)

Browse risk indices by pole, switch, circuit and weather station to get critical information

High CRI, Wood Pole Represented as Large Red point

Low CRI, Steel Pole Represented as Small **Green** point

1) The Circuit Risk Index is still under development and is not part of decision-making at this stage