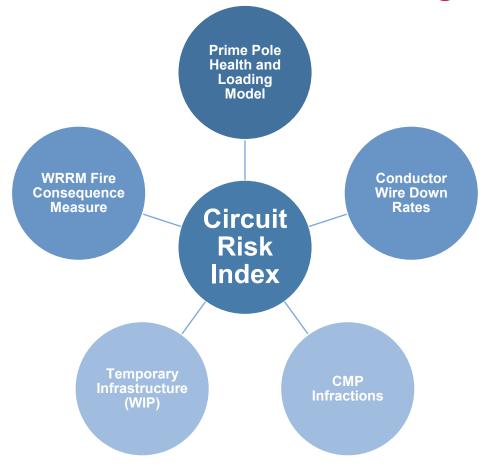

### **ONGOING ANALYTICS ENHANCEMENTS**

Circuit Risk Index<sup>1</sup> (CRI)

### **ONGOING ANALYTICS ENHANCEMENTS**

Circuit Risk Index<sup>1</sup> (CRI)

Browse risk indices by pole, switch, circuit and weather station to get critical information

High CRI, Wood Pole Represented as Large Red point

Low CRI, Steel Pole Represented as Small **Green** point

1) The Circuit Risk Index is still under development and is not part of decision-making at this stage