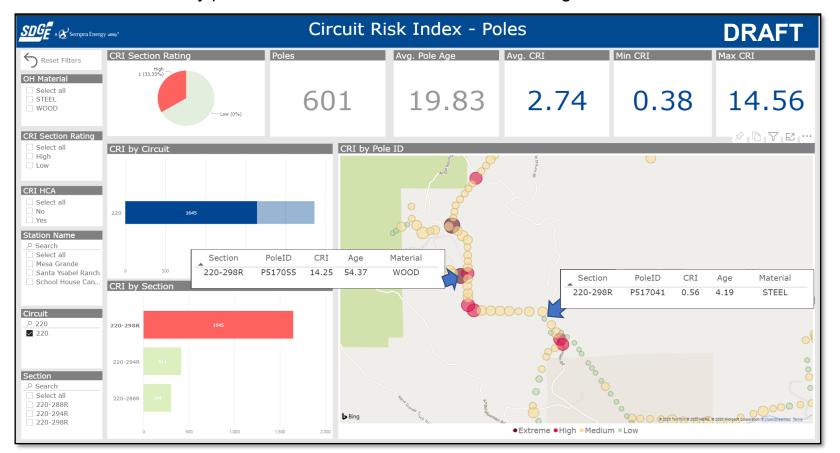

### **ONGOING ANALYTICS ENHANCEMENTS**

Circuit Risk Index<sup>1</sup> (CRI)

### **ONGOING ANALYTICS ENHANCEMENTS**

Circuit Risk Index<sup>1</sup> (CRI)

Browse risk indices by pole, switch, circuit and weather station to get critical information

High CRI, Wood Pole Represented as Large Red point

Low CRI, Steel Pole Represented as Small **Green** point

1) The Circuit Risk Index is still under development and is not part of decision-making at this stage