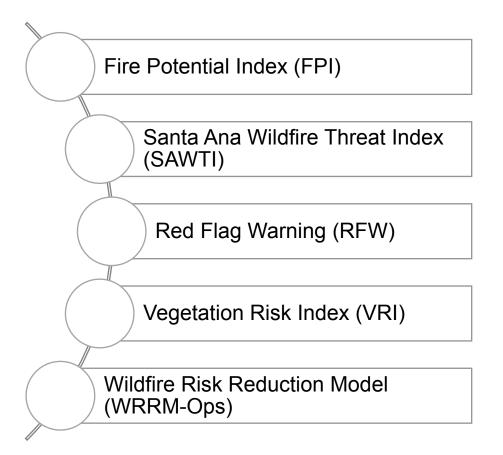

# Public Safety Power Shutoff (PSPS) Journey

#### 2015

- Improved analytics
  - Fire Potential Index
  - Santa Ana Wildfire Threat Index

#### 2019

- Vegetation Risk Index
- 95th and 99th wind speeds
- Operational Wildfire Risk Reduction Model (WRRM-Ops)

#### 2010

- Weather Stations
- Remote distribution sectionalizing devices

Start

#### 2020<sup>1</sup> and beyond

- Circuit Risk Index
- Wildfire Next Generation System Ops