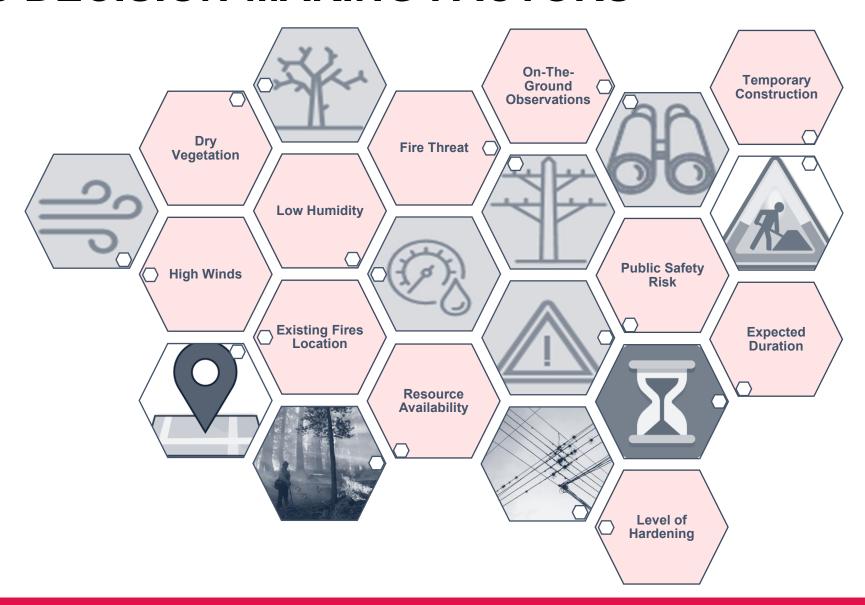

beyond

- Circuit Risk Index
- Wildfire Next Generation System Ops

#### 2015

- Improved analytics
  - Fire Potential Index
  - Santa Ana Wildfire Threat Index

#### 2019

- Vegetation Risk Index
- 95th and 99th wind speeds
- Operational Wildfire Risk Reduction Model (WRRM-Ops)

#### 2010

- Weather Stations
- Remote distribution sectionalizing devices

Start

## EPIC-2, Project 2

#### Data Analytics in Support of Advanced Planning and System Operations





# **Data Analytics Maturity**





Ad-hoc decision-making primarily based on subject matter expertise

Proactive decision-making based on subject matter expertise supported by relative assessments

Proactive decision-making based on predictive assessments supported by subject matter expertise

### **PSPS DECISION-MAKING FACTORS**





### **CURRENT STATE OF ANALYTICS**









### **ONGOING ANALYTICS ENHANCEMENTS**

Circuit Risk Index<sup>1</sup> (CRI)







### **ONGOING ANALYTICS ENHANCEMENTS**

Circuit Risk Index<sup>1</sup> (CRI)



Browse risk indices by pole, switch, circuit and weather station to get critical information



High CRI, Wood Pole Represented as Large Red point



Low CRI, Steel Pole Represented as Small **Green** point



1) The Circuit Risk Index is still under development and is not part of decision-making at this stage

#### **FUTURE VISION**



# Wildfire Risk Indices and Data Points



#### **Risk Assessment**

Wildfire Next Generation System (WiNGS) – Ops<sup>1</sup>



# Dynamic Forecasts of Wildfire and PSPS Risks



The region at which fire risk and PSPS risk are equal



# **QUESTIONS*