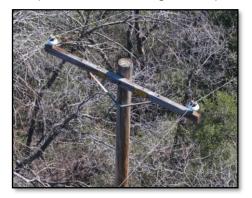

### **ONGOING ANALYTICS ENHANCEMENTS**

Circuit Risk Index<sup>1</sup> (CRI)

Browse risk indices by pole, switch, circuit and weather station to get critical information

High CRI, Wood Pole Represented as Large Red point

Low CRI, Steel Pole Represented as Small **Green** point

1) The Circuit Risk Index is still under development and is not part of decision-making at this stage