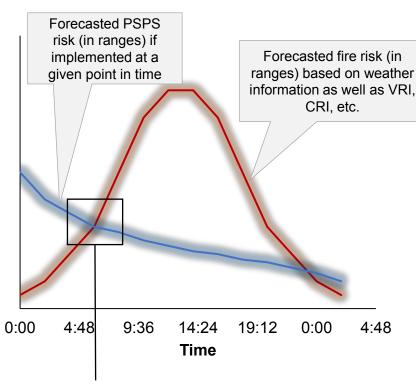

# Dynamic Forecasts of Wildfire and PSPS Risks

The region at which fire risk and PSPS risk are equal