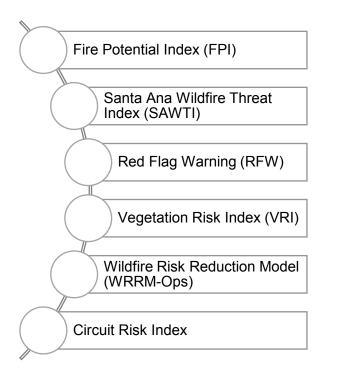

#### 2020<sup>1</sup> and beyond

- Circuit Risk Index
- Wildfire Next Generation System Ops

#### 2015

- Improved analytics
  - Fire Potential Index
  - Santa Ana Wildfire Threat Index

#### 2019

- Vegetation Risk Index
- 95th and 99th wind speeds
- Operational Wildfire Risk Reduction Model (WRRM-Ops)

#### 2010

- Weather Stations
- Remote distribution sectionalizing devices

Start