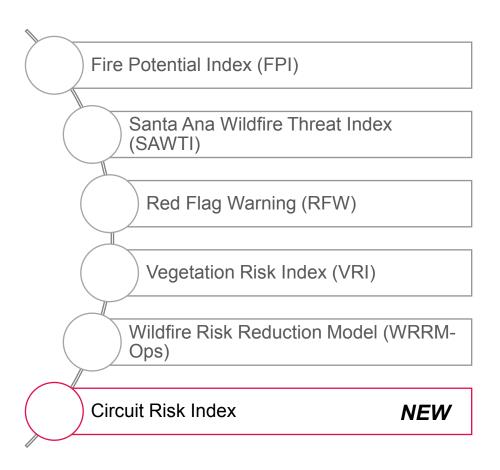

### **ONGOING ANALYTICS ENHANCEMENTS**

Circuit Risk Index<sup>1</sup> (CRI)

### **ONGOING ANALYTICS ENHANCEMENTS**

Circuit Risk Index<sup>1</sup> (CRI)

Browse risk indices by pole, switch, circuit and weather station to get critical information

High CRI, Wood Pole Represented as Large Red point

Low CRI, Steel Pole Represented as Small **Green** point

1) The Circuit Risk Index is still under development and is not part of decision-making at this stage

#### 2020<sup>1</sup> and beyond

- Circuit Risk Index
- Wildfire Next Generation System Ops