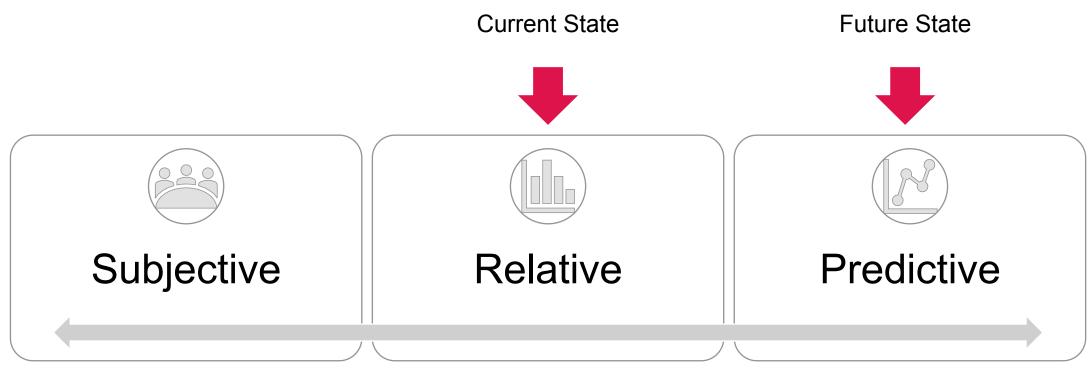

# **Data Analytics Maturity**

Ad-hoc decision-making primarily based on subject matter expertise

Proactive decision-making based on subject matter expertise supported by relative assessments

Proactive decision-making based on predictive assessments supported by subject matter expertise