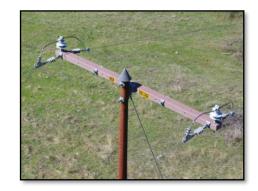

### **ONGOING ANALYTICS ENHANCEMENTS**

Circuit Risk Index<sup>1</sup> (CRI)

Browse risk indices by pole, switch, circuit and weather station to get critical information

High CRI, Wood Pole Represented as Large Red point

Low CRI, Steel Pole Represented as Small **Green** point

1) The Circuit Risk Index is still under development and is not part of decision-making at this stage