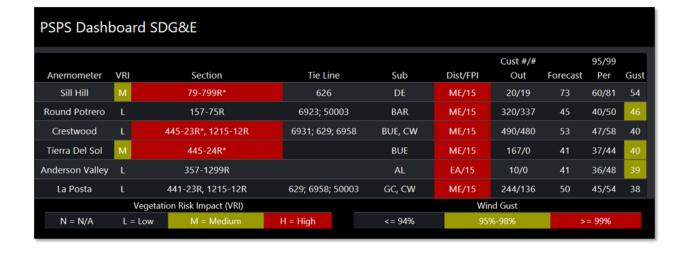

Generation System Ops

#### 2015

- Improved analytics
  - Fire Potential Index
  - Santa Ana Wildfire Threat Index

#### 2019

- Vegetation Risk Index
- 95th and 99th wind speeds
- Operational Wildfire Risk Reduction Model (WRRM-Ops)

#### 2010

- Weather Stations
- Remote distribution sectionalizing devices

Start

## EPIC-2, Project 2

#### Data Analytics in Support of Advanced Planning and System Operations





# **Data Analytics Maturity**





Ad-hoc decision-making primarily based on subject matter expertise

Proactive decision-making based on subject matter expertise supported by relative assessments

Proactive decision-making based on predictive assessments supported by subject matter expertise

### **PSPS DECISION-MAKING FACTORS**





### **CURRENT STATE OF ANALYTICS**









### **ONGOING ANALYTICS ENHANCEMENTS**

Circuit Risk Index<sup>1</sup> (CRI)







### **ONGOING ANALYTICS ENHANCEMENTS**

Circuit Risk Index<sup>1</sup> (CRI)



Browse risk indices by pole, switch, circuit and weather station to get critical information



High CRI, Wood Pole Represented as Large Red point



Low CRI, Steel Pole Represented as Small **Green** point



1) The Circuit Risk Index is still under development and is not part of decision-making at this stage

#### **FUTURE VISION**



# Wildfire Risk Indices and Data Points



#### **Risk Assessment**

Wildfire Next Generation System (WiNGS) – Ops<sup>1</sup>



# Dynamic Forecasts of Wildfire and PSPS Risks



The region at which fire risk and PSPS risk are equal



# **QUESTIONS**