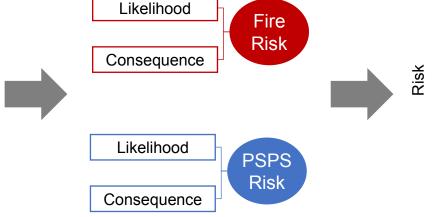

#### **Risk Assessment**

Wildfire Next Generation System (WiNGS) – Ops<sup>1</sup>