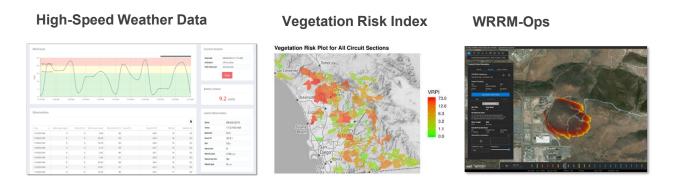

xt Generation System Ops

#### 2015

- Improved analytics
  - Fire Potential Index
  - Santa Ana Wildfire Threat Index

#### 2019

- Vegetation Risk Index
- 95th and 99th wind speeds
- Operational Wildfire Risk Reduction Model (WRRM-Ops)

#### 2010

- Weather Stations
- Remote distribution sectionalizing devices

Start

## EPIC-2, Project 2

#### Data Analytics in Support of Advanced Planning and System Operations





# **Data Analytics Maturity**





Ad-hoc decision-making primarily based on subject matter expertise

Proactive decision-making based on subject matter expertise supported by relative assessments

Proactive decision-making based on predictive assessments supported by subject matter expertise

### **PSPS DECISION-MAKING FACTORS**





### **CURRENT STATE OF ANALYTICS**









### **ONGOING ANALYTICS ENHANCEMENTS**

Circuit Risk Index<sup>1</sup> (CRI)







### **ONGOING ANALYTICS ENHANCEMENTS**

Circuit Risk Index<sup>1</sup> (CRI)



Browse risk indices by pole, switch, circuit and weather station to get critical information



High CRI, Wood Pole Represented as Large Red point



Low CRI, Steel Pole Represented as Small **Green** point



1) The Circuit Risk Index is still under development and is not part of decision-making at this stage

#### **FUTURE VISION**



# Wildfire Risk Indices and Data Points



#### **Risk Assessment**

Wildfire Next Generation System (WiNGS) – Ops<sup>1</sup>



# Dynamic Forecasts of Wildfire and PSPS Risks



The region at which fire risk and PSPS risk are equal



# **QUESTIONS**